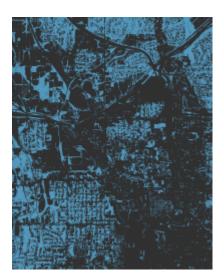

## Workspace

 $\Box$  [osmith]Introduce your project

This project is parallel research to the GFC canopy assessment. It's focus is on the creation of an source supervised classification system designed specifically to create an efficient canopy/forest classification python module built on Scikit-learn, GDAL, and NumPy and utilizing NAIP imagery.

The hope is to create an alternative to proprietary classification systems (i.e. Textron) to be used for ongoing research into canopy change and the data creation that is needed for it.

From: https://clawiki.isnew.info/ - **CLAWRIM Wiki** 