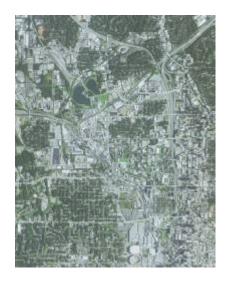

## Workspace

 $\Box$  [osmith]Introduce your project

This project is parallel research to the GFC canopy assessment. It's focus is on the creation of an source supervised classification system designed specifically to create an efficient canopy/forest classification python module built on Scikit-learn, GDAL, and NumPy and utilizing NAIP imagery.

The hope is to create an alternative to proprietary classification systems (i.e. Textron) to be used for ongoing research into canopy change and the data creation that is needed for it.

From: https://clawiki.isnew.info/ - **CLAWRIM Wiki** 